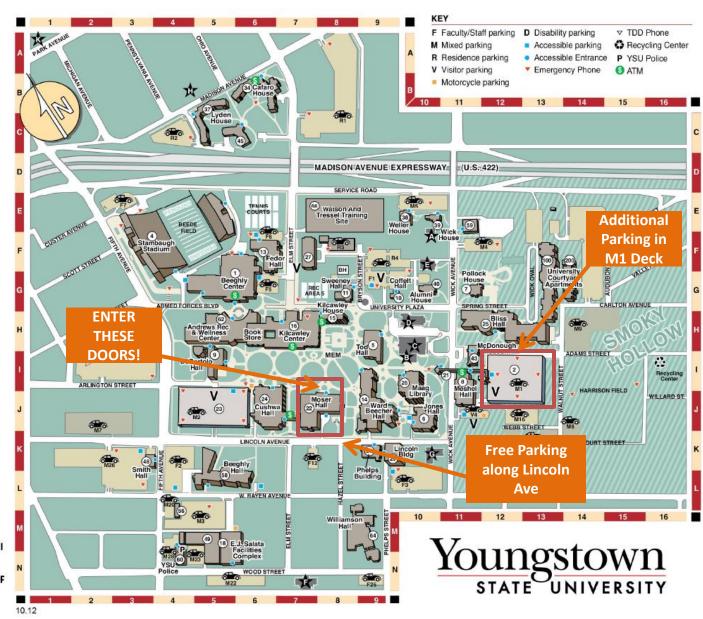

m of Art 111 Melnick Hall 11E

Meshel Hall 111 22 Moser Hall 7J

Pedestrian Bridge 111

54 Phelps Building 9K Pollock House 11G

Smith Hall 3K

Stambaugh Stadium 3F Sweeney Hall 8G

11 Tod Hall 9H

100 University Courtyard Apartments 13F University Courtyard Apartments 14F

Ward Beecher Hall 9J

Watson And Tressel Training Site-WATTS 8E

Weller House 10E

Westinghouse Building 5M 49

Wick House 10E

Williamson Hall 9M

## Area Arts & Cultural Venues & Churches

A Arms Family Museum of Local History 10F B Beecher Center for Technology in the Arts 101

C Butler Institute of American Art 10H

Butler Institute - North Annex 10 H

E Holy Trinity Romanian Orthodox Church 10F Museum of Industry and Labor 7N

H Newman Center 4B Public Library 11L

St. John's Episcopal Church 11 K

K Wick Park 1A